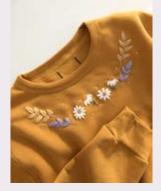

## Cozy Autumn Sweatshirt

AnchorCrafts.com

Designed by Anaclara.bordou Design No.: ANC0003-87

MEZ Needlecraft GmbH, 2020. All Rights Reserved.

ANC0003-87 Cozy Autumn – Sweatshirt

Anchor Stranded Cotton 8m No. 4635000- \*(Colour n°)

**1 x** #00001; #00108; #00306; #00891; #00860

N° 7

Easy

### Cozy Autumn – Sweatshirt