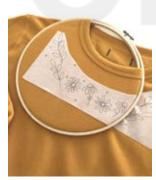

#### **KICK-START:**

- 1. Print the pattern;
- 2. To transfer the pattern to the sweatshirt you can use the method of your choice, for example: Use a light box and a fabric pen;
- Use a transfer paper;
- Use a stabilizer for embroidery.
- 3. Place the sweatshirt in the embroidery hoop.
- //At this stage your embroidery will look like IMG\_01.