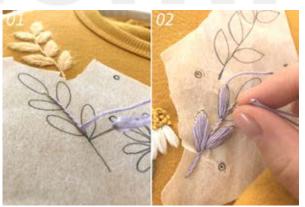

#### TO EMBROIDER THE LILAC PLANTS:

With 6 strands of #00108 and STEM STITCH embroider the stems.
With 6 strands of #00108 embroider the leaves with SATIM STITCH according to the pattern. //See IMG\_03 as a reference.