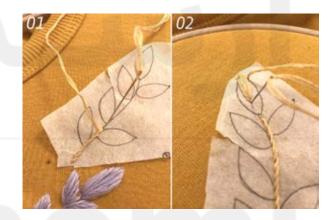

#### TO EMBROIDER THE YELLOW PLANTS:

Using 6 strands of #00891 and STEM STITCH embroider the stems.
With 6 strands of #00891 embroider the leaves with FISHBONE STITCH.
//See IMG\_02 as a reference.