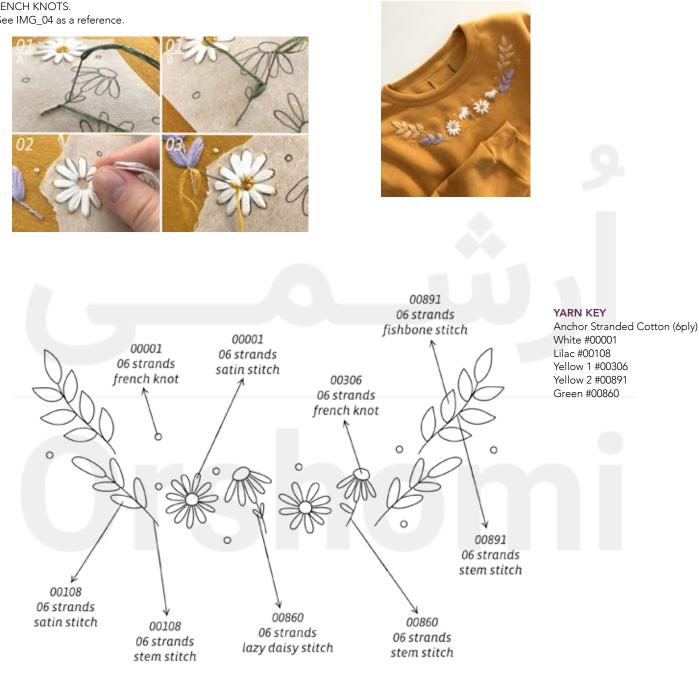

#### TO EMBROIDER THE YELLOW PLANTS:

Using 6 strands of #00891 and STEM STITCH embroider the stems.
With 6 strands of #00891 embroider the leaves with FISHBONE STITCH.
//See IMG\_02 as a reference.

#### TO EMBROIDER THE LILAC PLANTS:

With 6 strands of #00108 and STEM STITCH embroider the stems.
With 6 strands of #00108 embroider the leaves with SATIM STITCH according to the pattern. //See IMG\_03 as a reference.

#### TO EMBROIDER THE DAISIES:

1. Stems: With 6 strands of #00860 use the STEM STITCH to embroider the stems and LAZY DAISY STITCH to embroider the leaves;

2. Petals: With 6 strands of #00001 use the SATIM STITCH to embroider the daisies petals;

3. Core: With 6 strands of #00306 embroider the center of the flowers with FRENCH KNOTS.

//See IMG\_04 as a reference.

#### TO EMBROIDER THE WHITE DOTS:

1. With 6 strands of #00001 use FRENCH KNOT to embroider all the white dots.

//Your embroidery piece is now complete and will look like IMG\_05.

Please review our full terms of use of this pattern on our website © Copyright MEZ Needlecraft GmbH, 2020.