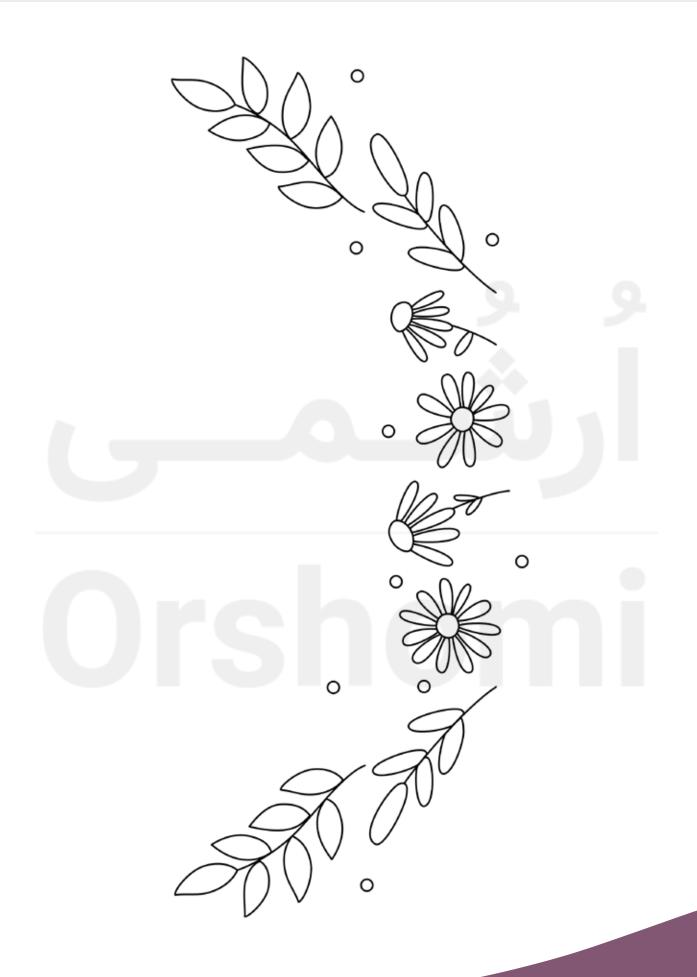

#### **KICK-START:**

- 1. Print the pattern;
- 2. To transfer the pattern to the sweatshirt you can use the method of your choice, for example: Use a light box and a fabric pen;
- Use a transfer paper;
- Use a stabilizer for embroidery.
- 3. Place the sweatshirt in the embroidery hoop.
- //At this stage your embroidery will look like IMG\_01.

#### TO EMBROIDER THE YELLOW PLANTS:

Using 6 strands of #00891 and STEM STITCH embroider the stems.
With 6 strands of #00891 embroider the leaves with FISHBONE STITCH.
//See IMG\_02 as a reference.

#### TO EMBROIDER THE LILAC PLANTS:

With 6 strands of #00108 and STEM STITCH embroider the stems.
With 6 strands of #00108 embroider the leaves with SATIM STITCH according to the pattern. //See IMG\_03 as a reference.

#### TO EMBROIDER THE DAISIES:

1. Stems: With 6 strands of #00860 use the STEM STITCH to embroider the stems and LAZY DAISY STITCH to embroider the leaves;

2. Petals: With 6 strands of #00001 use the SATIM STITCH to embroider the daisies petals;

3. Core: With 6 strands of #00306 embroider the center of the flowers with FRENCH KNOTS.

//See IMG\_04 as a reference.

#### TO EMBROIDER THE WHITE DOTS:

1. With 6 strands of #00001 use FRENCH KNOT to embroider all the white dots.

//Your embroidery piece is now complete and will look like IMG\_05.

Please review our full terms of use of this pattern on our website © Copyright MEZ Needlecraft GmbH, 2020.