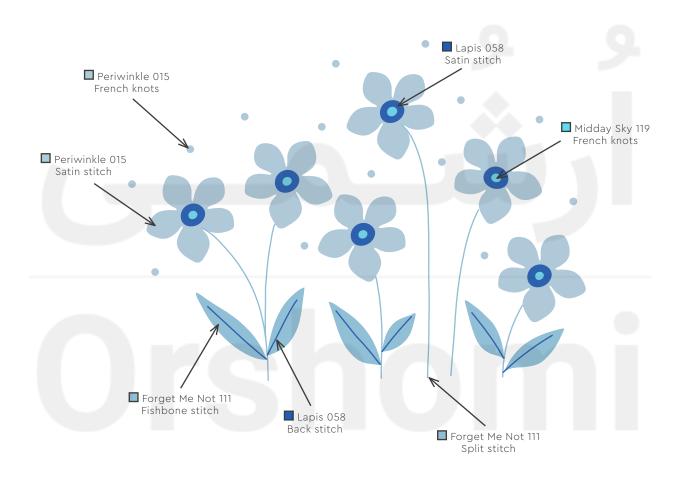

# STITCH & COLOR GUIDE

## YOU WILL NEED

Paintbox is exclusively available at lovecrafts.com

- Paintbox Crafts Stranded Cotton (embroidery floss):
  - 1 skein in Periwinkle 015
  - 1 skein in Forget Me Not 111
  - 1 skein in Lapis 058
  - 1 skein in Midday Sky 119
- Fabric
- Embroidery needle size 7
- Embroidery hoop 6in/15.5cm

## STITCHES FEATURED

Stuck on a stitch? Check out LoveCrafts' library of **embroidery stitch tutorials.** 

FRENCH KNOTS

SATIN STITCH

SPLIT STITCH

The design format is A4 so if you are printing on US letter, make sure to print at 100%.