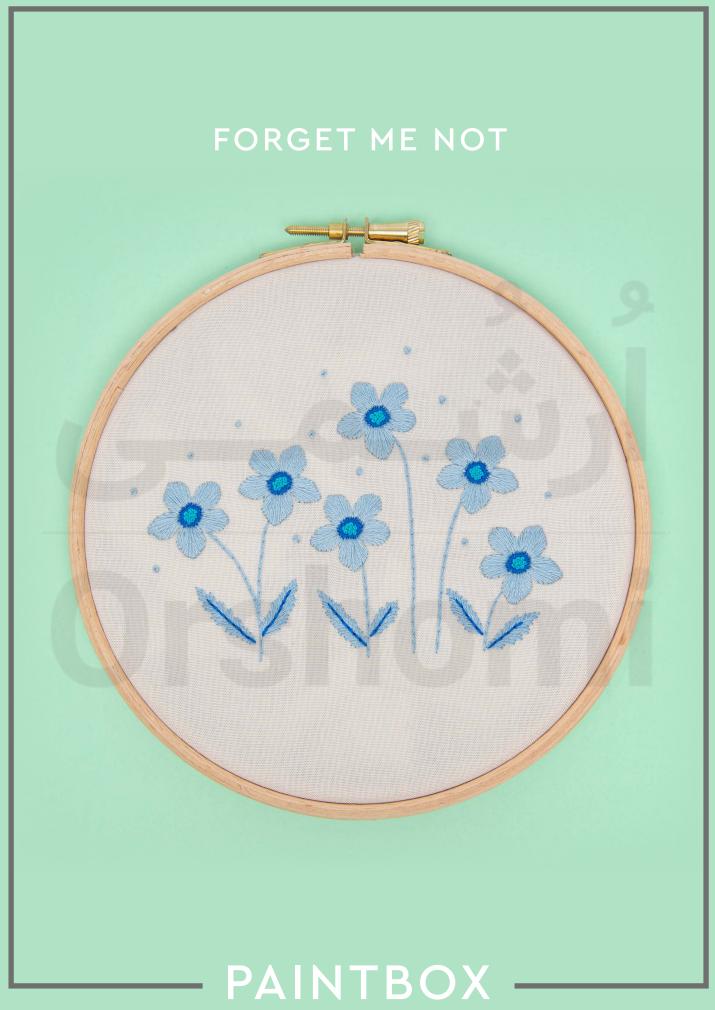

# FORGET ME NOT

easy

## YOU WILL NEED

Paintbox is exclusively available at lovecrafts.com

- Paintbox Crafts Stranded Cotton (embroidery floss):
  - 1 skein in Periwinkle 015
  - 1 skein in Forget Me Not 111
  - 1 skein in Lapis 058
  - 1 skein in Midday Sky 119
- Fabric
- Embroidery needle size 7
- Embroidery hoop 6in/15.5cm

#### **NOTES**

Using the template provided and your preferred method, carefully transfer the design to the fabric.

All stitches are worked using 2 strands of thread unless indicated differently on the stitch guide.