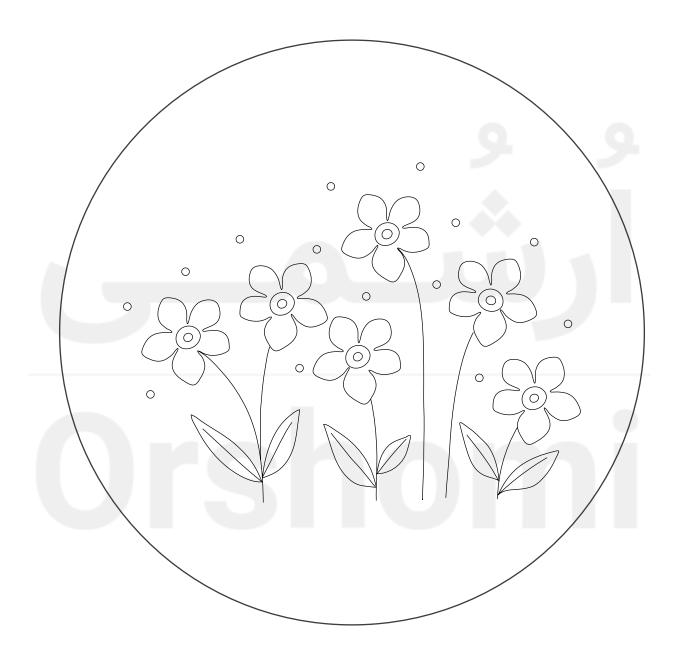

#### **NOTES**

Using the template provided and your preferred method, carefully transfer the design to the fabric.

All stitches are worked using 2 strands of thread unless indicated differently on the stitch guide.

## STITCHES FEATURED

Stuck on a stitch? Check out LoveCrafts' library of **embroidery stitch tutorials.** 

FRENCH KNOTS

SATIN STITCH

SPLIT STITCH

The design format is A4 so if you are printing on US letter, make sure to print at 100%.